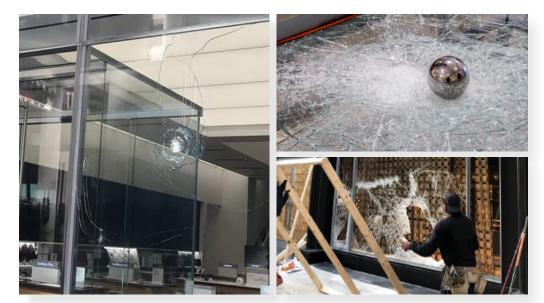

#### TRUCK

4685 lb (2125kg) impact at 10 mph (16kph) = 21 000 J

Attempted entry with an axe/sledgehammer

200 Mountain Road Collingwood Ontario L9Y 4V5 Canada

Bottom: Using the wrong security rating can

Top: Ball drop test for SecureGlaze<sup>™</sup> I

allow entry into the space

sales@agnora.com agnora.com 1.705.444.6654