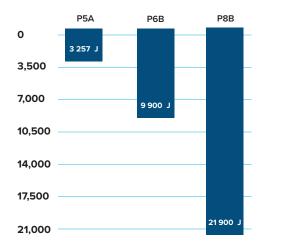

#### PERFORMANCE OPTIONS

Different levels of performance are often used for distinct scenarios. AGNORA offers a range of security glazing to cover all applications including:

- · SecureGlaze<sup>™</sup> I (P5A) High-end residential applications
- · SecureGlaze<sup>™</sup> II (P6B) Commercial applications
- $\cdot \; SecureGlaze^{{ {\scriptscriptstyle T\!M}}} \; III (P8B)$  Commercial applications

#### THE PERFORMANCE RANGE

#### TRUCK

4685 lb (2125kg) impact at 10 mph (16kph) = 21 000 J

Attempted entry with an axe/sledgehammer

200 Mountain Road Collingwood Ontario L9Y 4V5 Canada

Bottom: Using the wrong security rating can

Top: Ball drop test for SecureGlaze<sup>™</sup> I